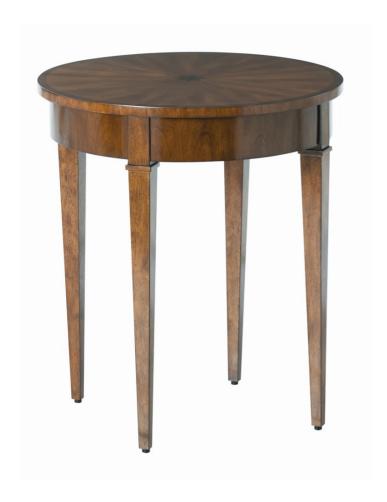

#### Information

**Appearance** 

Primary Material: Wood Material Type: Gum Wood

Finish: Walnut

**Dimensions** 

Overall Dimension H: 26 Overall Diameter: 23 Overall Shape: Round

Overall Foot Print Dimensions: 15.5 x 15.5

Information

**Dimensions** 

Information

**Appearance** 

Information

A round wood veneer side table with starburst inlay top and a secret hidden drawer in the apron.

## **Appearance**

Installation Environment: Residential