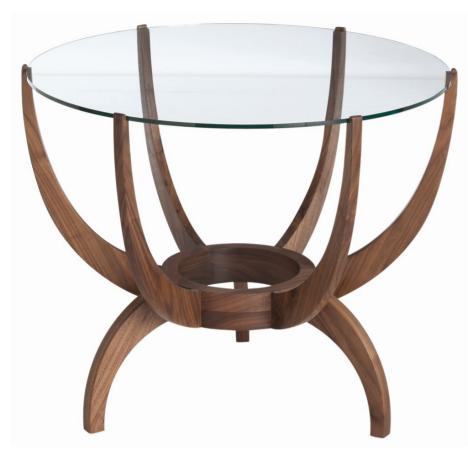

Modern round side table of solid walnut wood in matte finish, features 6 curved wood supports that morph to 3 legs while supporting the clear glass top..

#### Appearance

Primary Material: Wood Material Type: Solid Wood Finish: Matte Walnut Material 1: Glass Finish 1: Clear

### Dimensions

Overall Dimension H: 26 Overall Diameter: 31.5 Overall Shape: Round Overall Foot Print Dimensions: 22.5" Tri Table Top Thickness: 0.25 Table Top Dimensions: 30.5

Information

Dimensions

Information