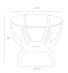

#### **Dimensions**

Overall Dimension H: 26 Overall Diameter: 31.5 Overall Shape: Round

Overall Foot Print Dimensions: 22.5" Tri

Table Top Clearance: 25.5
Table Top Thickness: 0.25

Table Top Dimensions: 30.5" Dia

Clearance: 7.5