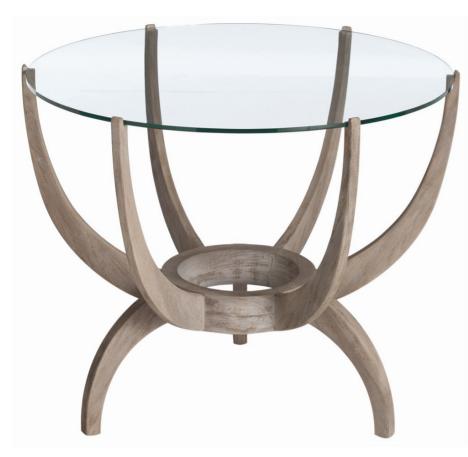

# **Appearance**

Primary Material: Wood Finish: Weathered Oak Finish

Material 1: Glass Finish 1: Clear

#### **Dimensions**

Overall Dimension H: 26 Overall Diameter: 31.5 Overall Shape: Round

Overall Foot Print Dimensions: 22.5" Tri

Table Top Clearance: 25.5
Table Top Thickness: 0.25

Table Top Dimensions: 30.5" Dia

Clearance: 7.5