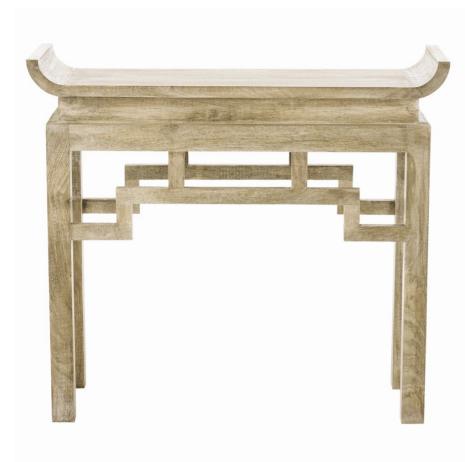

## $A\,R\,T\,E\,R\,|\,O\,R\,S^{^{*}}$ | Chen Console | 6326

Solid wood console table in limed wash finish.

## Information

Appearance Primary Material: Wood Finish: Limed Wash

Dimensions Overall Dimension H: 35.5 Overall Dimension W: 43 Overall Dimension D: 14

Information

Dimensions Overall Shape: Rectangle Overall Foot Print Dimensions: 38 x 13.5" Rect