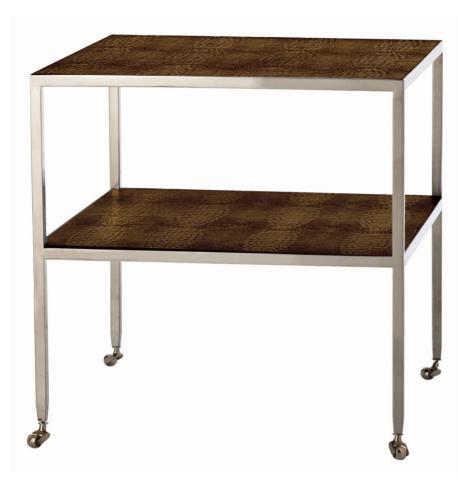

Two tiered table with decorative casters framed in polished nickel with surfaces in a deep espresso leather embossed in a crocodile design pattern.

## Appearance

Primary Material: Leather Material Type: Embossed Finish: Chocolate Material 1: Iron Finish 1: Polished Nickel

### Dimensions

Overall Dimension H: 24 Overall Dimension W: 24 Overall Dimension D: 24 Overall Shape: Square Overall Foot Print Dimensions: 24.5" Sq

Information # of Shelves: 2

Dimensions Bottom Shelf Clearance: 12

Information Leg or Foot Application: Decorative Metal Wheels

Appearance

Information