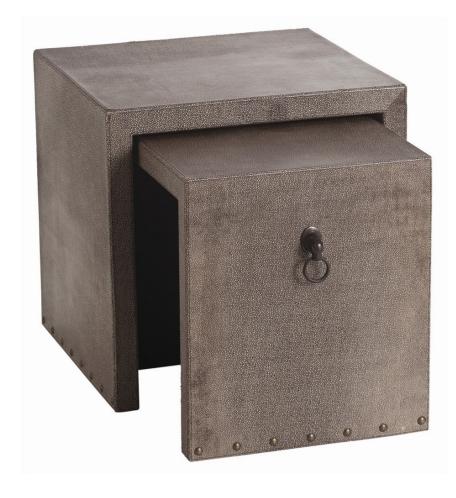

The Equus collection evokes mid-century waterfall design with a new twist. This nested table set is finished with shagreen embossed leather. The side panels feature ringed horsehead pulls in a bronze finish. T

## Information

Attribute Additional Info 3: Our faux-shagreen is made from embossing a shagreen-pattern onto dyed leather. Each piece is embossed and dyed by hand and will vary slightly.

## **Appearance**

Primary Material: Leather Material Type: Embossed

Finish: Chestnut Shagreen Embossed

Material 1: Brass Material Type 1: Cast Finish 1: Bronze

#### **Dimensions**

Pull Dimensions: Horse Head: H:2.5" x 1.5" Dia (located on small)