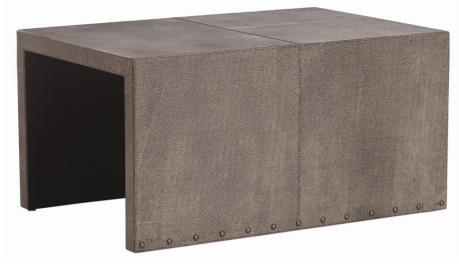

The Equus collection evokes mid-century waterfall design with a new twist. This cocktail table is finished with shagreen embossed leather. The modularity of these pieces create innate flexibility.

Shipping / 0 / 21 / 27 / 39 / 1

## Information

Attribute Additional Info 3: Our faux-shagreen is made from embossing a shagreen-pattern onto dyed leather. Each piece is embossed and dyed by hand and will vary slightly.

## Appearance

Information

Appearance Primary Material: Leather Material Type: Embossed Finish: Chestnut Shagreen Embossed

Dimensions Overall Dimension H: 18.5 Overall Dimension W: 36 Overall Dimension D: 24

## $A\,R\,T\,E\,R\,|\,O\,R\,S^{*}\,|$ Equus Cocktail Table | DD2023

Appearance Installation Environment: Residential