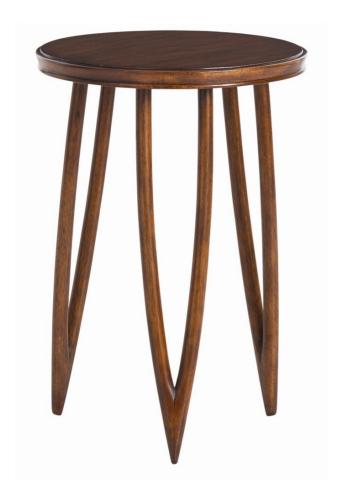

Information

**Dimensions** 

Information

The three delicate mahongany legs of this Gio Ponti inspired table slope to a point beneath a round top.

## $A\ R\ T\ E\ R\ |\ O\ R\ S^{^{*}}|\ \textbf{Sabre\ Table}\ |\ \textbf{DD2025}$

Installation Environment: Residential