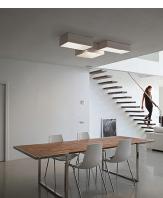

### Description

Geometry as decor... The Link is a series of preconfigured geometric patterns that can be arranged across the canvas of a ceiling. These configurations have shallow profiles making them ideal for residential and hospitality settings or anywhere with low ceilings. The combinations of different rectangular shapes create surface fixtures of different sizes, with up to five combined cubist forms.