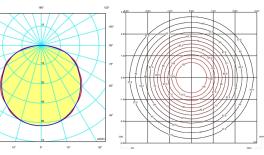

### **General lighting**

Lamp for general lighting that equally distributes the light in all directions.

### Photometric data

Efficiency : 19.75% Coordinate system : C-G Total flux : 19200.00 lm Maximum value : 62.59 cd/klm Light position : C=0.00 G=0.00 Double symmetrical : 3

Isolux : Isolux (suelo) Light position : X=0.00m Y=0.00m Z=3.00m Light rotation :