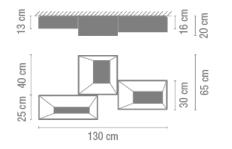

### Description

Geometry as decor... The Link is a series of preconfigured geometric patterns that can be arranged across the canvas of a ceiling. These configurations have shallow profiles making them ideal for residential and hospitality settings or anywhere with low ceilings. The combinations of different rectangular shapes create surface fixtures of different sizes, with up to five combined cubist forms.