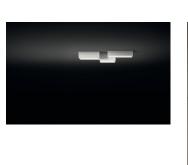

### **General lighting**

Lamp for general lighting that equally distributes the light in all directions.