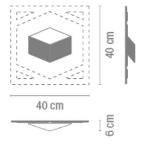

Finish

4210-03 White

Sketch

**Electrical characteristics** 

2 x LED 3W 700mA

Total 6 W

Physical characteristics

1 Box / 0.22 x 0.46 x 0.46 m. / Vol. 0.0465 m<sup>3</sup> / Gross weight 3.8 kg. / Net weight 2.5 kg.

Installation and assembly

Follow instruccions of the installation guide

Light distribution