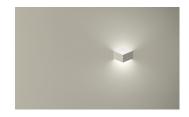

Description

FOLD is a built-in wall light with a single geometrically shaped mounted wall light. Designed by Arik Levy. Product to be painted in the same colour as the wall.

Diffuser

Acrylic diffuser and plaster front