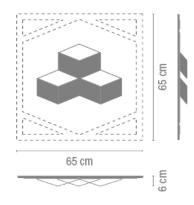

## Sketch

**Electrical characteristics** 

6 x LED 3W 700mA

Total 18 W

Physical characteristics

1 Box / 0.27 x 0.76 x 0.76 m. / Vol. 0.1559 m<sup>3</sup> / Gross weight 9.8 kg. / Net weight 7.0 kg.

Installation and assembly