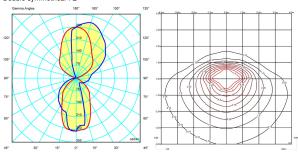

## **General lighting**

Lamp for general lighting that equally distributes the light in all directions.

Photometric data

Efficiency: 100.00% Isolux: Isolux (suelo) Coordinate system : C-G Light position : Total flux: 294.29 lm X=0.00m Y=0.00m Z=3.00mLight rotation :

Maximum value : 313.43 cd/klm Light position : C=90.00 G=165.00

Double symmetrical: 2

Certificates