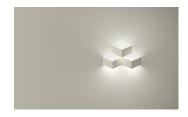

Description

FOLD is a built-in wall light with a single geometrically shaped mounted wall light. Designed by Arik Levy. Product to be painted in the same colour as the wall.

Diffuser

Acrylic diffuser and plaster front

Finish

4211-03. White