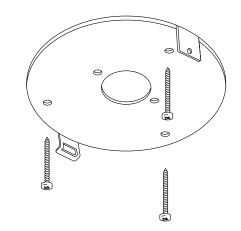

Mount the top plate of the canopy at the ceiling and fix with screws.

Δ

Attach the canopy to the topplate.

Lead the 230 volt wire into the plugs in centre of the canopy.

Rotate the canopy to horiziontal position.