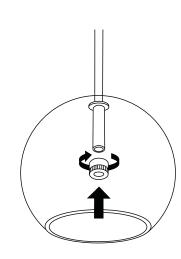

Fix with the screw.

8

9

11

Remove the screw from the metal tubes by hand. Mount the glass-ball. Replace the screw carefully. **NB.** Tighten gently!

Place the 10 watt halogen bulb in the socket. **NB.** The bulb should not be in directly contact with skin at any time !