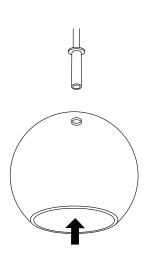

Fix with the screw.

8

9

11

Remove the screw from the metal tubes by hand. Mount the glass-ball. Replace the screw carefully. **NB.** Tighten gently!

Place the 10 watt halogen bulb in the socket. **NB.** The bulb should not be in directly contact with skin at any time !