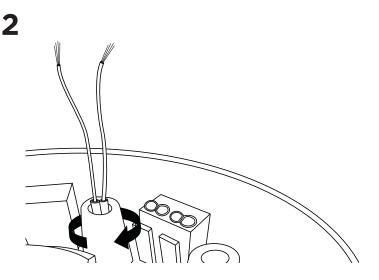

Tighten the wire by turning the white screw clockwise.

Lead the ends of the wires in through the plugs. Place one wire-end in one of the two holes to the right side, place the other wire-end in one of the two holes to the left side. (See drawing)