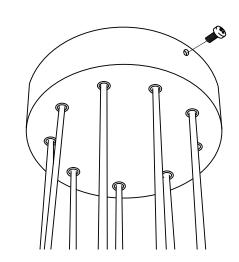

1

Lead the wires in through the holes at the canopy. Each wire is marked with a number from 1 to 9. Arrange the wires by numerical order. If desired, adjust the length of the wires by shortening the wires. **NB.** Cut off same length of each wire for keeping same formation!