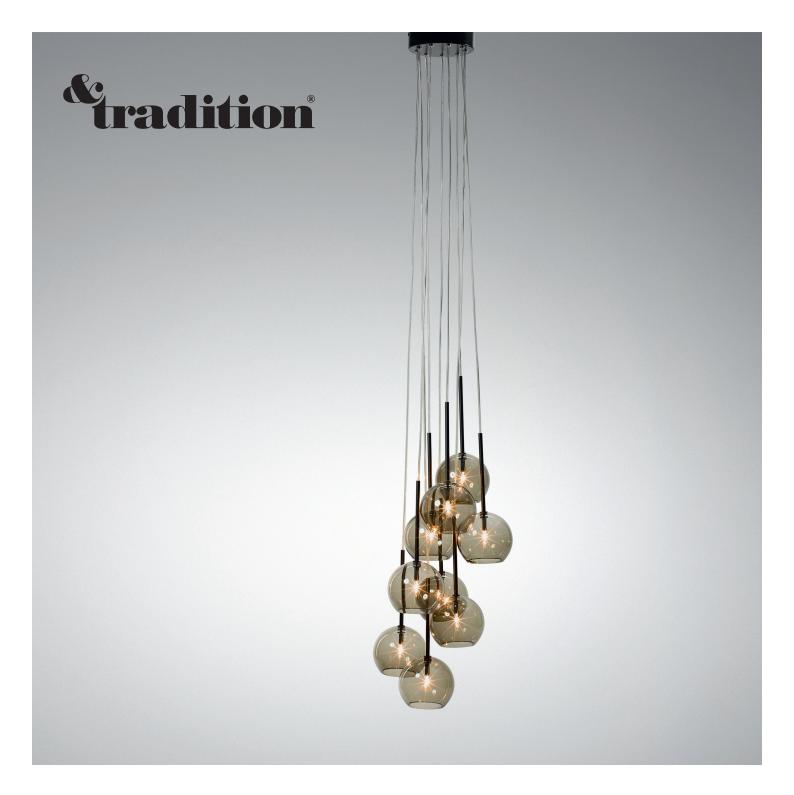

## ICE CHANDELIER SR4-5-6

by Sofie Refer

## USER INSTRUCTIONS

Congratulations on choosing this original Ice Chandelier SR4-6 designed by Sofie Refer. We hope you will enjoy using this product and follow these instructions to ensure correct installation. If you have any questions or comments, please do not hesitate to contact us by mail on: **info@andtradition.com** 

1

Lead the wires in through the holes at the canopy. Each wire is marked with a number from 1 to 9. Arrange the wires by numerical order. If desired, adjust the length of the wires by shortening the wires. **NB.** Cut off same length of each wire for keeping same formation!