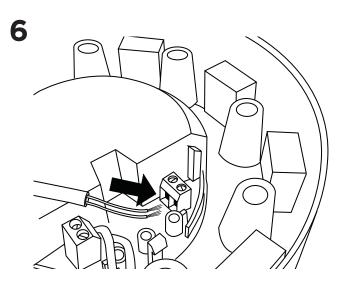

Tighten the wire by turning the white screw clockwise.

Lead the ends of the wires in through the plugs. Place one wire-end in one of the two holes to the right side, place the other wire-end in one of the two holes to the left side. (See drawing)