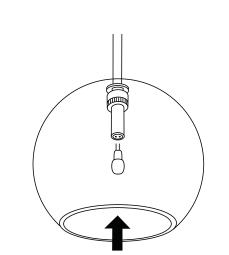

Fix with the screw.

8

9

11

Remove the screw from the metal tubes by hand. Mount the glass-ball. Replace the screw carefully. **NB.** Tighten gently!

Place the 10 watt halogen bulb in the socket. **NB.** The bulb should not be in directly contact with skin at any time !