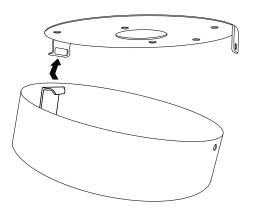

Mount the top plate of the canopy at the ceiling and fix with screws.

Δ

Attach the canopy to the topplate.

Lead the 230 volt wire into the plugs in centre of the canopy.

Rotate the canopy to horiziontal position.