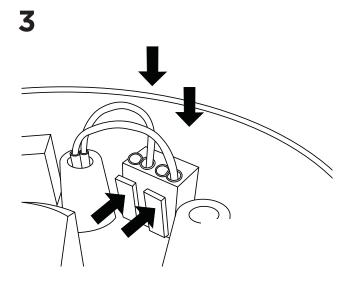

Tighten the wire by turning the white screw clockwise.

Lead the ends of the wires in through the plugs. Place one wire-end in one of the two holes to the right side, place the other wire-end in one of the two holes to the left side. (See drawing)

Mount the top plate of the canopy at the ceiling and fix with screws.

Δ

Attach the canopy to the topplate.

Lead the 230 volt wire into the plugs in centre of the canopy.

Rotate the canopy to horiziontal position.