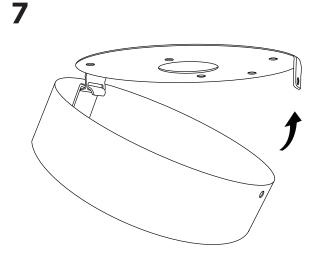

Mount the top plate of the canopy at the ceiling and fix with screws.

Δ

Attach the canopy to the topplate.

Lead the 230 volt wire into the plugs in centre of the canopy.

Rotate the canopy to horiziontal position.