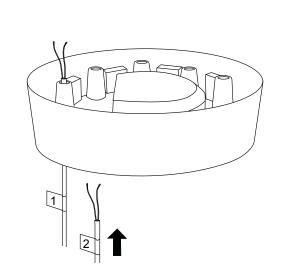

1

Lead the wires in through the holes at the canopy. Each wire is marked with a number from 1 to 9. Arrange the wires by numerical order. If desired, adjust the length of the wires by shortening the wires. **NB.** Cut off same length of each wire for keeping same formation!

Tighten the wire by turning the white screw clockwise.

Lead the ends of the wires in through the plugs. Place one wire-end in one of the two holes to the right side, place the other wire-end in one of the two holes to the left side. (See drawing)