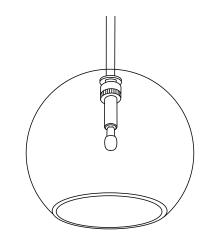

1

Lead the wires in through the holes at the canopy. Each wire is marked with a number from 1 to 9. Arrange the wires by numerical order. If desired, adjust the length of the wires by shortening the wires. **NB.** Cut off same length of each wire for keeping same formation!

Tighten the wire by turning the white screw clockwise.

Lead the ends of the wires in through the plugs. Place one wire-end in one of the two holes to the right side, place the other wire-end in one of the two holes to the left side. (See drawing)

Fix with the screw.

8

9

11

Remove the screw from the metal tubes by hand. Mount the glass-ball. Replace the screw carefully. **NB.** Tighten gently!

Place the 10 watt halogen bulb in the socket. **NB.** The bulb should not be in directly contact with skin at any time !