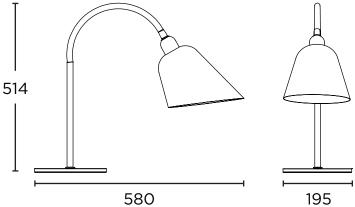

## BELLEVUE AJ3

by Arne Jacobsen

Materials: Lacquered aluminium shade with steel tubes and cast iron base, 2 meter fabric cord Dimensions: Base: Ø: 195 mm. Lamp: D: 580 x H: 514 mm Colours: White, Matt Black Light Source: 1x E27 max.60 W or 11 W low energy bulb Design Date: 1929