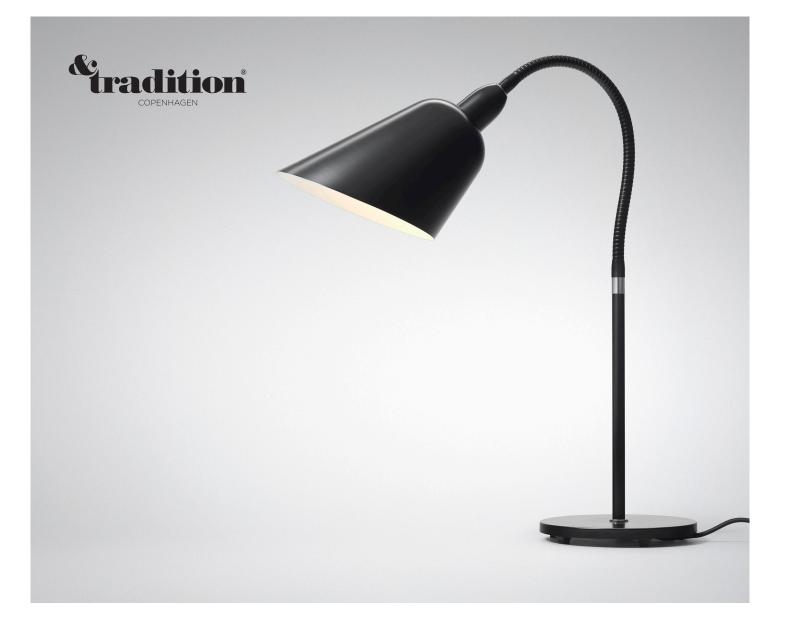

## BELLEVUE AJ3

by Arne Jacobsen

Materials: Lacquered aluminium shade with steel tubes and cast iron base, 2 meter fabric cord Dimensions: Base: Ø: 195 mm. Lamp: D: 580 x H: 514 mm Colours: White, Matt Black Light Source: 1x E27 max.60 W or 11 W low energy bulb Design Date: 1929