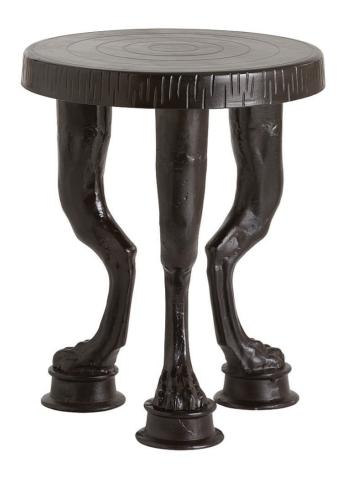

## **Appearance**

Primary Material: Aluminum

Material Type: Cast Finish: Bronze

### **Dimensions**

Overall Dimension H: 20 Overall Diameter: 16

Information

**Dimensions** 

Information

**Dimensions** 

Information

Inspired by the base of a pair of early 20th century bronze chairs by Tiffany, this bronze finished side table works well chair side or bunched in multiples in front of a long contemporary sofa or sectional.