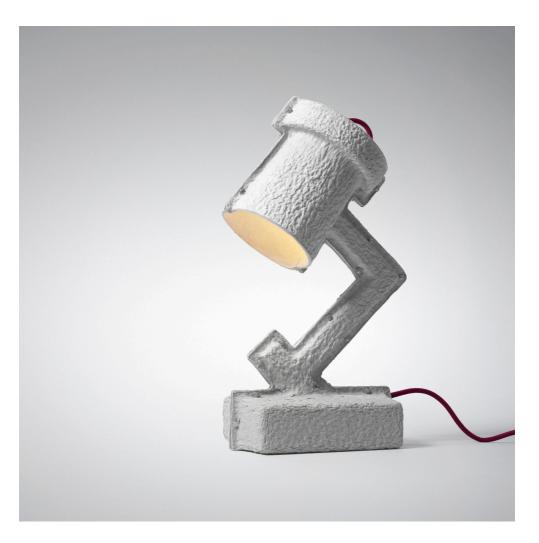

### TRASH ME VV1

by Victor Vetterlein

# 01.

The Trash Me lamp comes copletely assembled and ready to use. Do not disassemble the lamp or attempt to loosen the screws that hold each half of the moulded lamp together.

### 02.

Install a lightbulb in the lamp and switch on the power supply and enjoy your new lamp.

Maximum 40 W. Tungsten E27 bulb.

Maximum 7 W. Low Energy E27 bulb.

KONGEVEJEN 2. DK-3480 FREDENSBORG. T. +45 39200233 F.+45 39200256