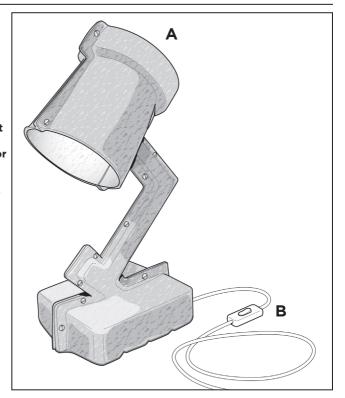

#### **Contents:**

A - Trash Me lamp

**B** - 3 meter fabric cord with switch.

Please read these instructions carefully and retain them for future reference to ensure that the lamp is correctly installed should it be moved or sold. For your own safety, please study each step of this instruction manual before you commence installation. &Tradition are not responsible for any faults or damages caused by not following these instructions correctly. Do not modify this lamp in any way.

# 01.

The Trash Me lamp comes copletely assembled and ready to use. Do not disassemble the lamp or attempt to loosen the screws that hold each half of the moulded lamp together.