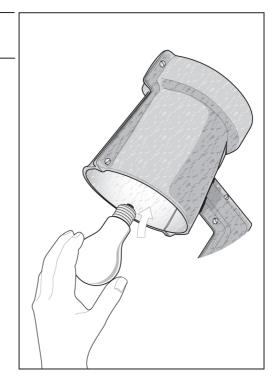

Bulb type: E27 fitting 40 watt tungsten or 7 watt low energy bulb.

### 02.

Install a lightbulb in the lamp and switch on the power supply and enjoy your new lamp.

Maximum 40 W. Tungsten E27 bulb.

Maximum 7 W. Low Energy E27 bulb.

KONGEVEJEN 2. DK-3480 FREDENSBORG. T. +45 39200233 F.+45 39200256