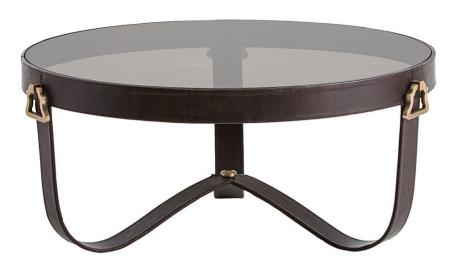

# **Appearance**

Primary Material: Leather

Finish: Chocolate Material 1: Brass

Finish 1: Antique Brass

#### **Dimensions**

Overall Dimension H: 16 Overall Diameter: 37

Information

**Dimensions** 

Information

**Dimensions** 

Information

Inspired by the stirrups flanking a horse's saddle, this chocolate leather side table with antique brass handles and smoke glass top resonates the equestrian elan of Hermes or Goyard. Use in front of a loveseat or with a pair of chairs.

### Appearance

 $A\ R\ T\ E\ R\ |\ O\ R\ S^{^{\circ}}\ |\ \textbf{Stirrup\ Cocktail\ Table}\ |\ \textbf{DD2047}$