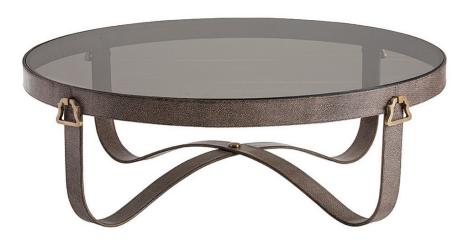

## **Appearance**

Primary Material: Leather

Finish: Chestnut Shagreen Embossed

Material 1: Brass

Finish 1: Antique Brass

### **Dimensions**

Overall Dimension H: 16 Overall Diameter: 49 Overall Shape: Round

Information

**Dimensions** 

Information

**Dimensions** 

Information

Inspired by the stirrups flanking a horse's saddle, this chocolate leather side table with antique brass handles and smoke glass top resonates the equestrian elan of Hermes or Goyard. Dramatic when used with a large sofa or surrounded by four large

### Information

Attribute Additional Info 3: This piece is made with genuine leather. The variations in color are a natural characterisitic of leather and may increase over time, adding to the individuality of your item. Please keep this away from prolonged intense sunlight, heat and humidty.

## Appearance

 $A\ R\ T\ E\ R\ |\ O\ R\ S^{^{*}}\ |\ \textbf{Stirrup\ Large\ Cocktail\ Table\ }\ |\ \textbf{DD2048}$