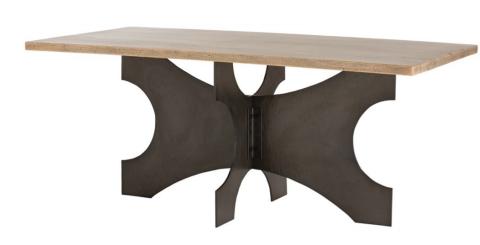

Information

In this case, simplicity equates to drama. The Evan Dining Table features two flat natural iron panels that have been cut into curved shaped forms that interlock to form the base, which in turn supports the solid rectangular natural wax wood top.