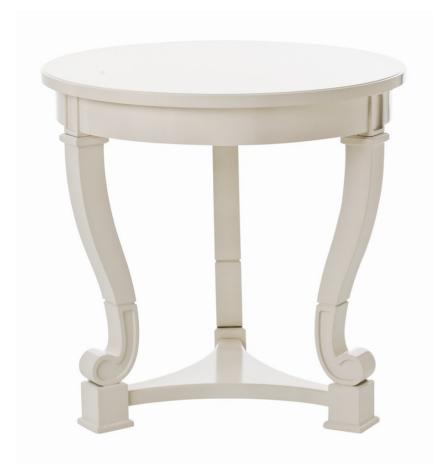

Information

Dimensions

Information

Appearance

Information

Round wood accent table with cabriole legs and scroll feet in a glossy offwhite lacquer finish.

Information Assembly Required: Yes