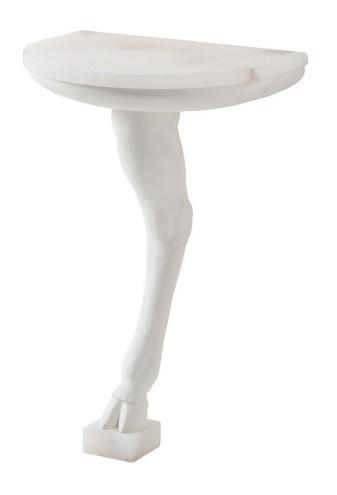

## ARTERIORS | Angora Demilune | DD9007

The muscular back legs of Angora goats on Barry's farm provided inspiration for this piece. Finished in plaster white - a go-anywhere hue - with a snow marble top and bottom,

Primary Material: Resin Material Type: Cast Finish: Plaster White Material 1: Marble Finish 1: Snow Marble

**Dimensions** 

Overall Dimension H: 30.5 Overall Dimension W: 20 Overall Dimension D: 15

Overall Foot Print Dimensions: 4.5" Sq