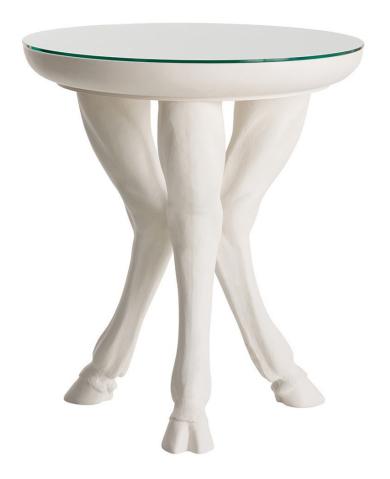

The muscular back legs of Angora goats on Barry's farm provided inspiration for this piece. Finished in plaster white with a removable glass top, this round resin side table looks great between two chairs or as a side table next to a sofa or bed.

### **Appearance**

Primary Material: Resin Material Type: Cast Finish: Plaster White Material 1: Glass Material Type 1: Plain

Finish 1: Clear