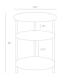

### Dimensions

Overall Dimension H: 24 Overall Diameter: 18.5 Overall Shape: Round Overall Foot Print Dimensions: 16.5 x 16.5 x 16.5 Table Top Clearance: 23 Table Top Thickness: 1 Table Top Dimensions: 18.5

# Dimensions Shelf H (thickness): 1

Shelf W: 17 Shelf D: 17 Top Shelf Clearance: 7.5 Middle Shelf Clearance: 11.5 Bottom Shelf Clearance: 2.5

Appearance

Information