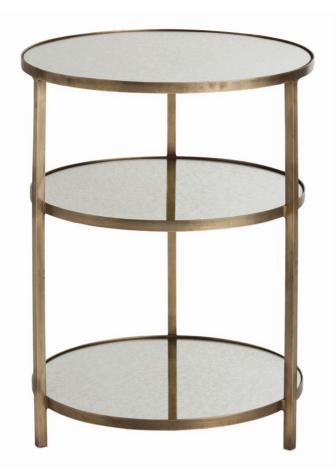

Round 3-tier iron accent table with an antique brass finished frame and antiqued mirror shelves. This is the perfect table to situate next to a chair and can hold everything you may need: a lamp, magazines, notebooks, remote controls or a sculpture.

#### Appearance

Primary Material: Iron Material Type: Plated Finish: Antique Brass Material 1: Mirror Material Type 1: Plain Finish 1: Antique Mirror

### Dimensions

Overall Dimension H: 24 Overall Diameter: 18.5 Overall Shape: Round Overall Foot Print Dimensions: 16.5 x 16.5 x 16.5 Table Top Clearance: 23 Table Top Thickness: 1 Table Top Dimensions: 18.5

Information # of Shelves: 3

# Dimensions Shelf H (thickness): 1

Shelf W: 17 Shelf D: 17 Top Shelf Clearance: 7.5 Middle Shelf Clearance: 11.5 Bottom Shelf Clearance: 2.5

Appearance

Information