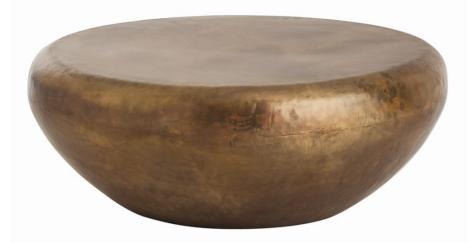

25 4

**Dimensions / Round** 

Appearance Primary Material: Iron Material Type: Hammered Finish: Burnt Brass Finish will vary: Yes

Dimensions Overall Dimension H: 14.5 Overall Diameter: 38

Information

Dimensions Overall Foot Print Dimensions: 20.5

Information

Dimensions

Information

This voluminous drum cocktail table is made of iron then finished in burnt brass, a golden finish a bit lighter than antique brass. We love the artisan look and feel. Coordinates with side table #2418.

## A R T E R | O R S<sup>\*</sup> | Bates Cocktail Table | 2038