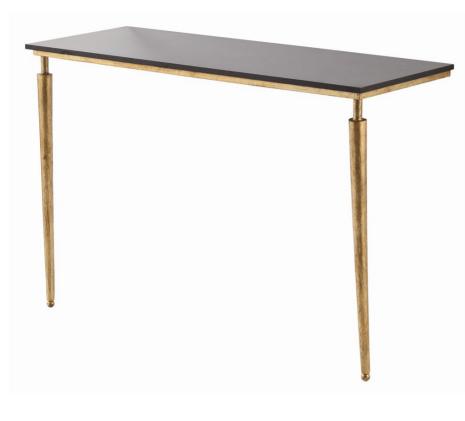

# $A\,R\,T\,E\,R\,|\,O\,R\,S^{^{*}}|$ Bailey Console | 2125

You have to love a table with only 2 legs! The frame bolts to the wall then the solid black marble top rests on that. The slender scale and design makes it perfect for narrow hallway.

## Appearance

Primary Material: Iron Material Type: Cast Finish: Gold Leaf Material 1: Marble Material Type 1: Polished Finish 1: Black

Dimensions Overall Dimension H: 33.5 Overall Dimension W: 49 Overall Dimension D: 18