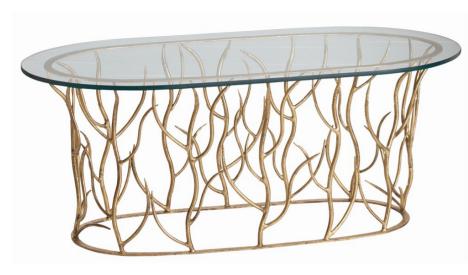

## **Appearance**

Primary Material: Iron Material Type: Antiqued

Finish: Gold Leaf Material 1: Glass Material Type 1: Plain

Finish 1: Plain

#### Information

Forged iron rods are shaped to look like the branches of a tree, then they are finished in gold leaf. The oval shaped clear glass has polished edges. Organic, yet luxurious.