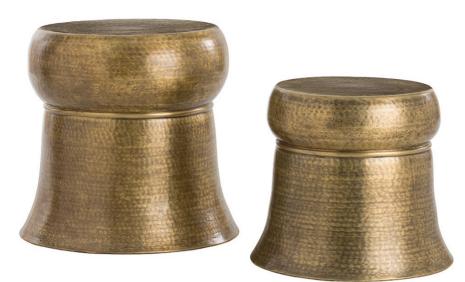

This set does double duty as seating or as surface space. The rounded top curves into a fluted base to accent hand hammered detailing on the antique brass finish.

#### Appearance

Primary Material: Iron Material Type: Hammered Finish: Antique Brass