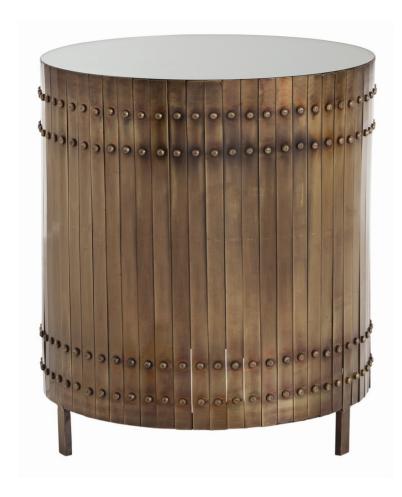

## Information

**Appearance** 

Primary Material: Iron Material Type: Plated Finish: Antique Brass Material 1: Mirror Finish 1: Plain

**Dimensions** 

Overall Dimension H: 23.5

Overall Diameter: 20 Overall Shape: Round

Overall Foot Print Dimensions: 17.5" Tri

Clearance: 3

Information

**Dimensions** 

Information

**Appearance** 

Information

This iron side table finished in vintage brass takes its inspiration from a barrel. The mirror top and nail head accents prevent it from becoming too literal.