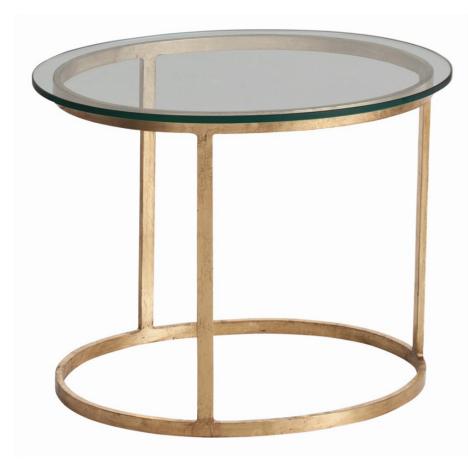

# $A\,R\,T\,E\,R\,|\,O\,R\,S^{^{*}}$ | Ansel Oval Table | 2327

Unusual three legged oval design forged in iron and finished in gold leaf. Oval clear glass top has a clean polished edge.

### Appearance

Primary Material: Iron Material Type: Antiqued Finish: Gold Leaf Material 1: Glass Finish 1: Plain

# Dimensions

Overall Dimension H: 20.5 Overall Dimension W: 26 Overall Dimension D: 19.5 Overall Shape: Oval Overall Foot Print Dimensions: 19.5 x Table Top Clearance: 19 Table Top Thickness: 0.5 Table Top Dimensions: 19.5 x 26