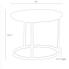

# Dimensions

Overall Dimension H: 20.5 Overall Dimension W: 26 Overall Dimension D: 19.5 Overall Shape: Oval Overall Foot Print Dimensions: 19.5 x Table Top Clearance: 19 Table Top Thickness: 0.5 Table Top Dimensions: 19.5 x 26