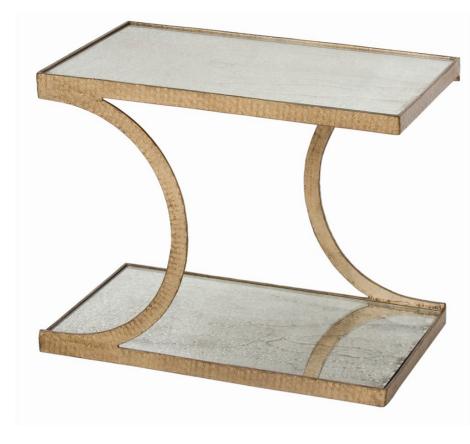

Perfect next to a slipper chair or armless chaise, this rectangular accent table provides more then enough surface for a drink, remotes and a collectable or two. The mirrored shelf at the bottom is a great place to stack books or magazines.

# **Appearance**

Primary Material: Iron Material Type: Antiqued Finish: Madrid Gold Material 1: Mirror

Finish 1: Antiqued Mirror