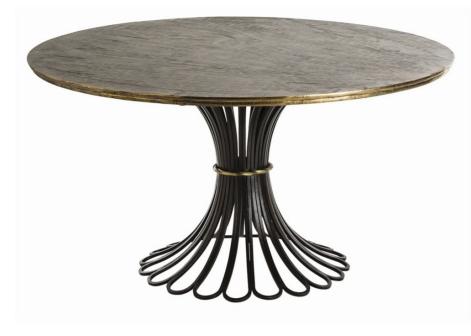

## **Appearance**

Primary Material: Brass Sheet

Material Type: Clad Finish: Brass Foil Material 1: Iron

Finish 1: Natural Iron

Material 2: Iron

Finish 2: Antique Brass

#### **Dimensions**

Overall Dimension H: 30 Overall Diameter: 60 Overall Shape: Round

Overall Foot Print Dimensions: 31" Dia

Table Top Clearance: 29.75 Table Top Thickness: 1.25

#### Information

This iron based dining table features a wooden top clad in embossed brass with scratch detailing. The turned iron base features loop detailing and a cinched neck with gold accents.