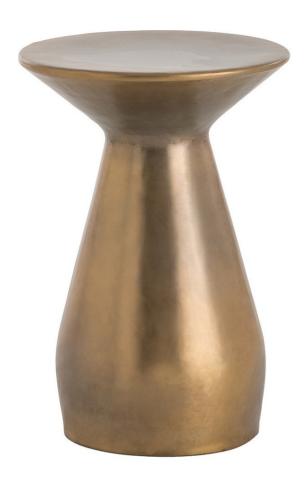

Overall Foot Print Dimensions: 10" Dia

Information

**Dimensions** 

Information

The iron Haven Accent Table features a gently rounded hand formed base that culminates in a flat top resting on the tapered neck. This burnt brass finish warms up the silhouette, making it a perfect companion to any chair.