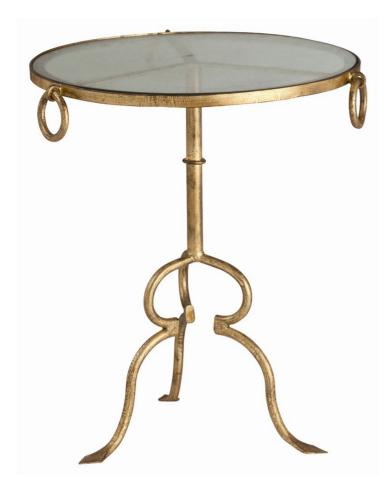

Round side table with iron pedestal base in a gold leaf finish features dramatically curved legs and a pair of decorative rings and topped with aged glass.

# $A\,R\,T\,E\,R\,|\,O\,R\,S^{^{*}}|$ Raul Side Table | 6634