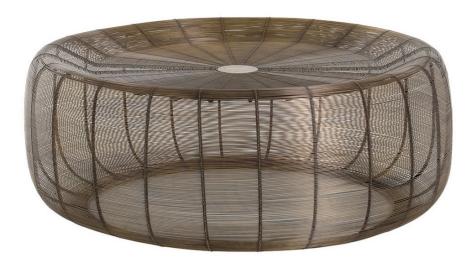

## Dimensions / Round

**Appearance** 

Primary Material: Iron Finish: Vintage Brass

**Dimensions** 

Overall Dimension H: 15 Overall Diameter: 39

Information

**Dimensions** 

Overall Foot Print Dimensions: 30" Dia

Information

**Dimensions** 

Information

Vintage brass wires are hand wrapped around the iron frame to create a nest-like structure that exudes volume without weight. This Hadrien Cocktail table is perfect with a sectional.