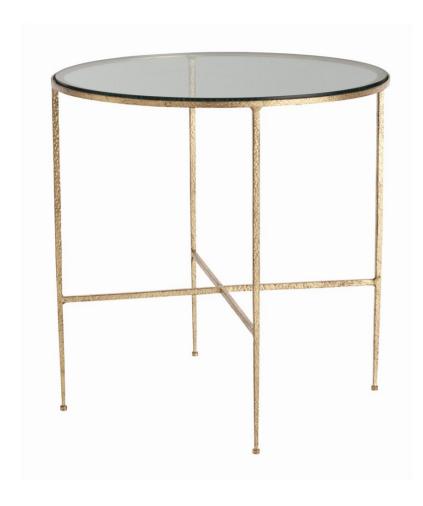

# ARTERIORS | Winchester Side Table | 6754

Round hammered iron side table with textured gold leaf finish features clear glass top.

# **Appearance**

Primary Material: Iron Material Type: Hammered

Finish: Gold Leaf Material 1: Glass Finish 1: Clear

## **Dimensions**

Overall Dimension H: 24.5 Overall Diameter: 24 Overall Shape: Round

Overall Foot Print Dimensions: 17" Dia

Table Top Thickness: 0.5

Table Top Dimensions: 23.5" Dia