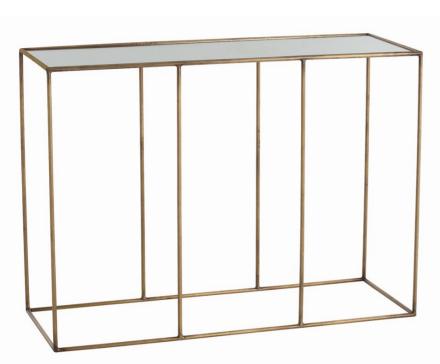

## $A\,R\,T\,E\,R\,|\,O\,R\,S^{\circ}\,|$ Othello Console | 6797

Iron console table with slender vertical supports in an antique brass finish and topped with antiqued top.

## Information

Appearance Primary Material: Iron Finish: Antique Brass Material 1: Mirror Finish 1: Antique Mirror

Dimensions Overall Dimension H: 32 Overall Dimension W: 44 Overall Dimension D: 16

Information

Dimensions Overall Shape: Rectangle Overall Foot Print Dimensions: 44 x 16" Rect

Information

Dimensions

Information