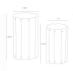

### **Dimensions**

Overall Shape: Round Set Dimension H: 22.5 Set Dimension W: 13.5 Set Dimension D: 13.5 Set Dimension H1: 18.5 Set Dimension W1: 11 Set Dimension D1: 11

### **Dimensions**

Overall Foot Print Dimensions: 13.5", 11" Dia