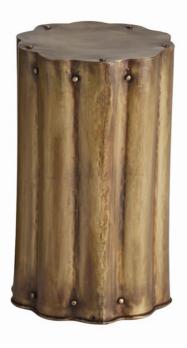

# **Appearance**

Primary Material: Brass Finish: Antique Brass

### **Dimensions**

Overall Shape: Round Set Dimension H: 22.5 Set Dimension W: 13.5 Set Dimension D: 13.5 Set Dimension H1: 18.5 Set Dimension W1: 11 Set Dimension D1: 11