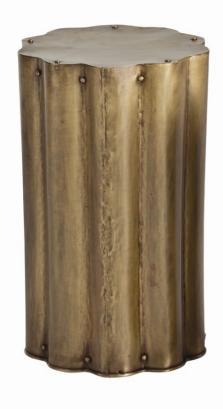

# **Appearance**

Primary Material: Brass Finish: Antique Brass

### **Dimensions**

Overall Shape: Round Set Dimension H: 22.5 Set Dimension W: 13.5 Set Dimension D: 13.5 Set Dimension H1: 18.5 Set Dimension W1: 11 Set Dimension D1: 11