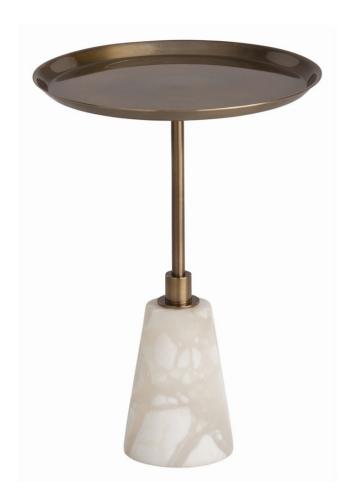

## **Appearance**

Primary Material: Brass Finish: Vintage Brass Material 1: Snow Marble

Finish 1: White

#### **Dimensions**

Overall Adjustable Height: 19 - 21

Overall Diameter: 13 Overall Shape: Round

# ARTERIORS | Celeste Accent Table | 9960

Net Weight: 0

Gross Weight (e-ship): 14.3

Information