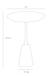

#### **Dimensions**

Overall Adjustable Height: 19 - 21

Overall Diameter: 13 Overall Shape: Round