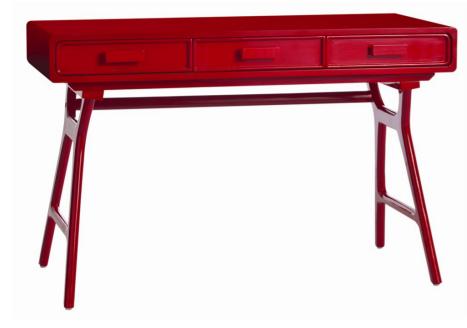

This standout red lacquered three drawer desk has its roots in the 50's. Great way to add an accent color to an otherwise neutral room.

# **Appearance**

Primary Material: Wood Material Type: Mango Wood

Finish: Red Lacquer Interior Material: Wood Interior Finish: Red Lacquer

#### **Dimensions**

Overall Dimension H: 31 Overall Dimension W: 46.5 Overall Dimension D: 20 Overall Shape: Rectangle

Overall Foot Print Dimensions: 45" x 21.5" Rect

Table Top Clearance: 24.5

Clearance: 23.5

# of Drawers: 3