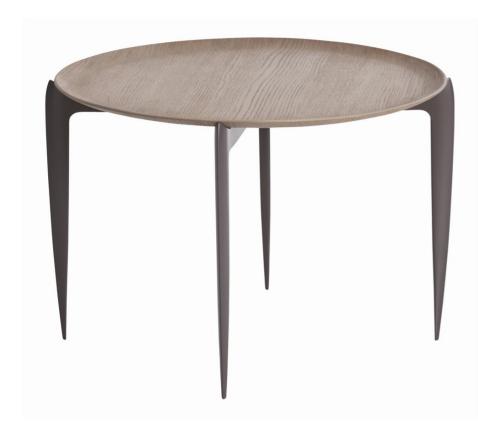

## **Appearance**

Primary Material: Wood Material Type: Solid Wood

Material 1: Wood

Material Type 1: Hand Painted

### **Dimensions**

Overall Dimension H: 16.5 Overall Diameter: 24 Overall Shape: Round

## **Dimensions**

Overall Foot Print Dimensions: 24 x 24

#### Information

A tray or a table? Itall depends on what you need...this interesting piece can serve as either. A beautiful wood veneer tray finished in weathered oak sits on top of a lacquered folding frame.